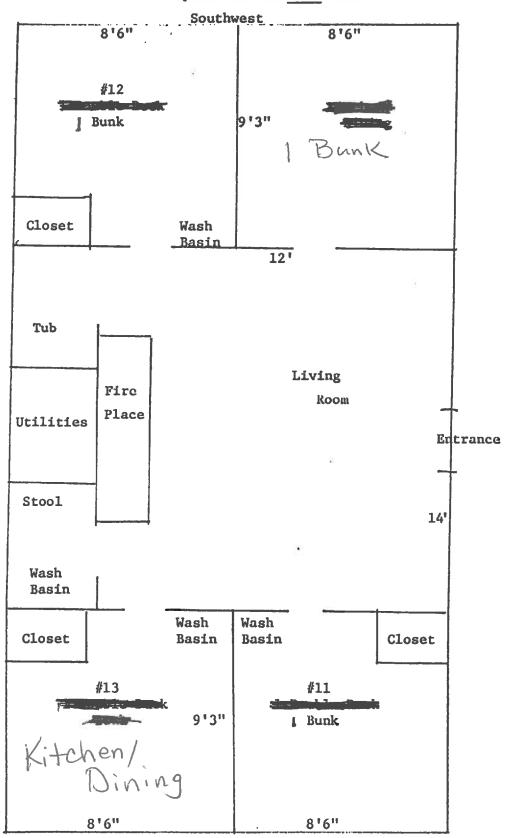

Tompkins - \$145/night (sleeps 4)

Walbett - \$130/night (sleeps 4 plus 1 on a foam mattress = 5)

Wilson - \$145/night (sleeps 6)

Moore - \$100/night (sleeps 6) [No dishes or utensils in the kitchen] - also see pages 2 & 3

# RONALD MOORE COTTAGE

'NOTE: Fireplace is the ONLY heat

Northeast