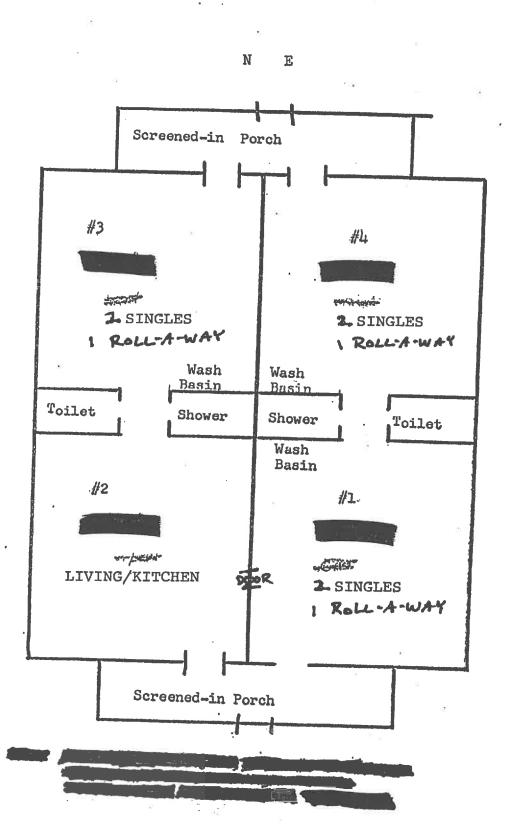

Sunshine - \$145/night (sleeps 9) [No dishes or utensils in the kitchen] - also see pages 2 & 3